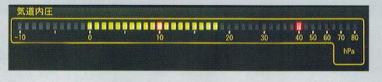

# 抜群なトリガー感度調節により自発呼吸の 息苦しさを解消

ます。

気道内圧計は、ユニークなLEDバーグラフを採用しました。気道内圧とピー クホールド値は緑色で表示します。また、気道内圧アラームの上限・下限の 設定値は常時赤色で点灯表示されますので安心です。

患者や装置の状態を常に監視し、安全な換気を保持するために気道内圧 低下、気道内圧過剰、駆動ガス圧低下、バッテリ低下等、豊富なアラーム機 能が装備されています。安心してご使用戴けます。

### ユニークな高輝度2色LED気道内圧計