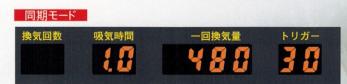

### 電子制御による精緻で信頼性の高いきめ細かな デジタル表示

工呼吸器です。

●換気回数は、2~40回/分の範囲内で1秒刻みの設定ができます。 
 ・吸気時間は、0.3~3.0秒の範囲内で0.1秒刻みの設定ができます。
●一回換気量は50~2500mLの範囲内できめ細かく設定できます。

30:2と吸気時間1.0秒(変更可)での設定 メトロノーム(音と数字カウント)終了後に設定された吸気時間1秒で 設定換気量を2回連続換気します。