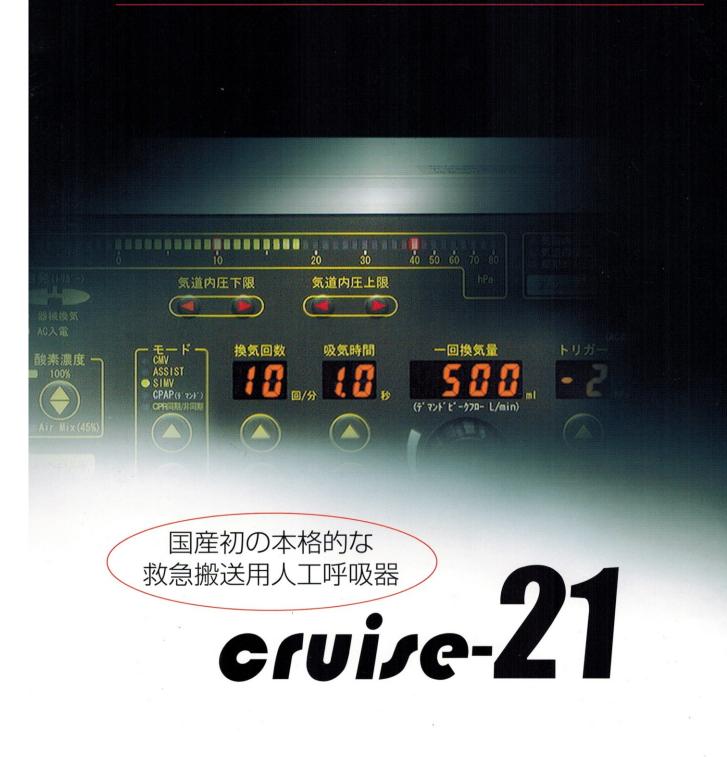

### 電子制御による精緻で信頼性の高いきめ細かな デジタル表示

工呼吸器です。

●換気回数は、2~40回/分の範囲内で1秒刻みの設定ができます。 
 ・吸気時間は、0.3~3.0秒の範囲内で0.1秒刻みの設定ができます。
●一回換気量は50~2500mLの範囲内できめ細かく設定できます。

30:2と吸気時間1.0秒(変更可)での設定 メトロノーム(音と数字カウント)終了後に設定された吸気時間1秒で 設定換気量を2回連続換気します。

# 抜群なトリガー感度調節により自発呼吸の 息苦しさを解消

ます。

気道内圧計は、ユニークなLEDバーグラフを採用しました。気道内圧とピー クホールド値は緑色で表示します。また、気道内圧アラームの上限・下限の 設定値は常時赤色で点灯表示されますので安心です。

患者や装置の状態を常に監視し、安全な換気を保持するために気道内圧 低下、気道内圧過剰、駆動ガス圧低下、バッテリ低下等、豊富なアラーム機 能が装備されています。安心してご使用戴けます。

### ユニークな高輝度2色LED気道内圧計