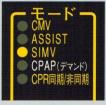

モードはCMV(調節呼吸)、ASSIST(補助 呼吸)、SIMV、CPAP(デマンド)、CPR30:2 (同期/非同期)等、用途に応じた呼吸モードが 自在に選択でき、最適な呼吸管理を行うことがで

発(トリガ

ACAT

搬送時に口元での蘇生マスク使用による応急時の処置はもとより、食道閉 鎖式挿管チューブや気管挿管チューブの挿入による高度な気道確保を必 要とする人工呼吸管理にいたるまで幅広く活躍します。

電子制御による精密な感度調節は、自発呼吸の始まりを検知する感度が 非常に優れているので、ごく微弱な自発呼吸に対しても楽な呼吸をさせるこ とができます。また、無呼吸時には、器械換気による調節呼吸を簡単に行い